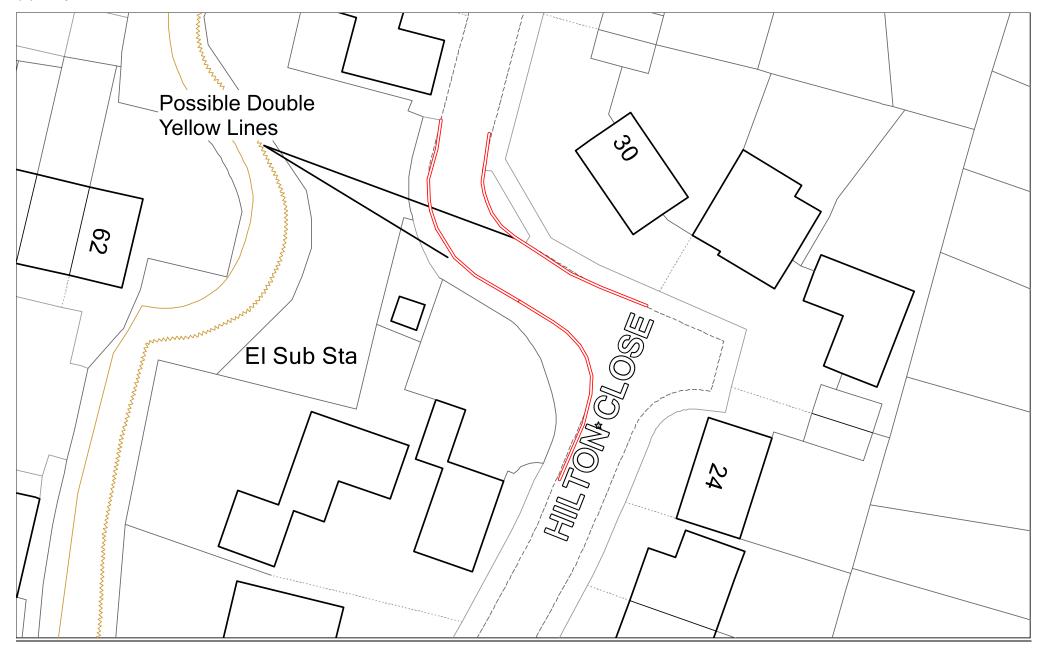

# ANNEX B



(1) Proposed Double Yellow Lines – Forge Road/Milton High Street, Milton Regis

### (2) Proposed Double Yellow Lines - Near Nos.1 to 12 Hilton Close, Faversham



# (3) Proposed Double Yellow Lines - Near Nos.13 to 30 Hilton Close, Faversham



# (4) Proposed Double Yellow Lines – Near Nos.29 to 46 Hilton Close, Faversham





### (6) Proposed Double Yellow Lines – Newlands Avenue and London Road, Sittingbourne



# (7) Proposed Double Yellow Lines – Periwinkle Close, Sittingbourne



(8) Proposed Double Yellow Lines – Queenborough Road and St Peter's Close, Halfway



#### (9) Proposed Double and Single Yellow Lines – Middletune Avenue, Milton Regis



# (10) Proposed Loading Ban - Hope Way, Sheerness



# (11) Proposed Double Yellow Lines - Gordon Square, Faversham