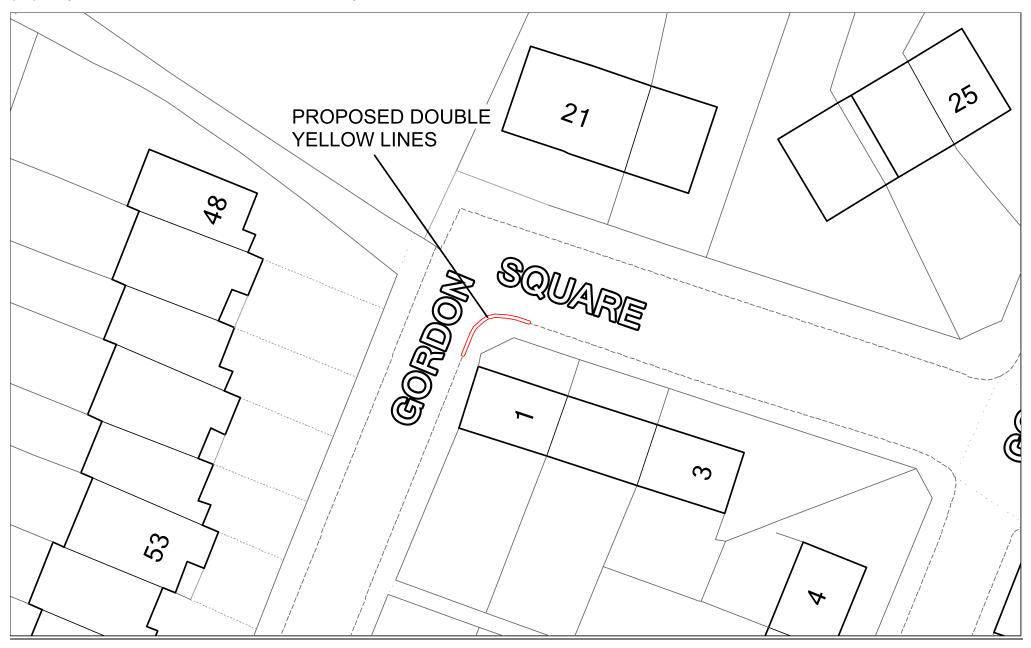

# ANNEX B



(1) Proposed Double Yellow Lines – Forge Road/Milton High Street, Milton Regis

### (2) Proposed Double Yellow Lines - Near Nos.1 to 12 Hilton Close, Faversham



# (3) Proposed Double Yellow Lines - Near Nos.13 to 30 Hilton Close, Faversham



# (4) Proposed Double Yellow Lines – Near Nos.29 to 46 Hilton Close, Faversham





### (6) Proposed Double Yellow Lines – Newlands Avenue and London Road, Sittingbourne



# (7) Proposed Double Yellow Lines – Periwinkle Close, Sittingbourne



(8) Proposed Double Yellow Lines – Queenborough Road and St Peter's Close, Halfway



#### (9) Proposed Double and Single Yellow Lines – Middletune Avenue, Milton Regis



# (10) Proposed Loading Ban - Hope Way, Sheerness



# (11) Proposed Double Yellow Lines - Gordon Square, Faversham