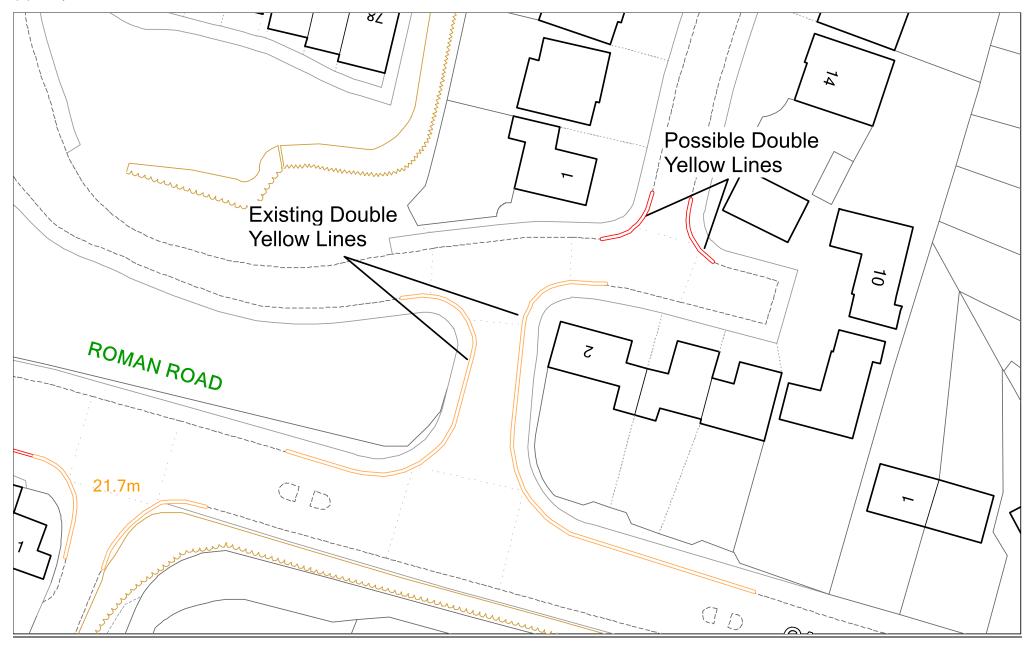

# ANNEX B



(1) Proposed Double Yellow Lines – Forge Road/Milton High Street, Milton Regis

### (2) Proposed Double Yellow Lines - Near Nos.1 to 12 Hilton Close, Faversham



# (3) Proposed Double Yellow Lines - Near Nos.13 to 30 Hilton Close, Faversham



# (4) Proposed Double Yellow Lines – Near Nos.29 to 46 Hilton Close, Faversham





### (6) Proposed Double Yellow Lines – Newlands Avenue and London Road, Sittingbourne



# (7) Proposed Double Yellow Lines – Periwinkle Close, Sittingbourne



(8) Proposed Double Yellow Lines – Queenborough Road and St Peter's Close, Halfway



#### (9) Proposed Double and Single Yellow Lines – Middletune Avenue, Milton Regis



# (10) Proposed Loading Ban - Hope Way, Sheerness



# (11) Proposed Double Yellow Lines - Gordon Square, Faversham