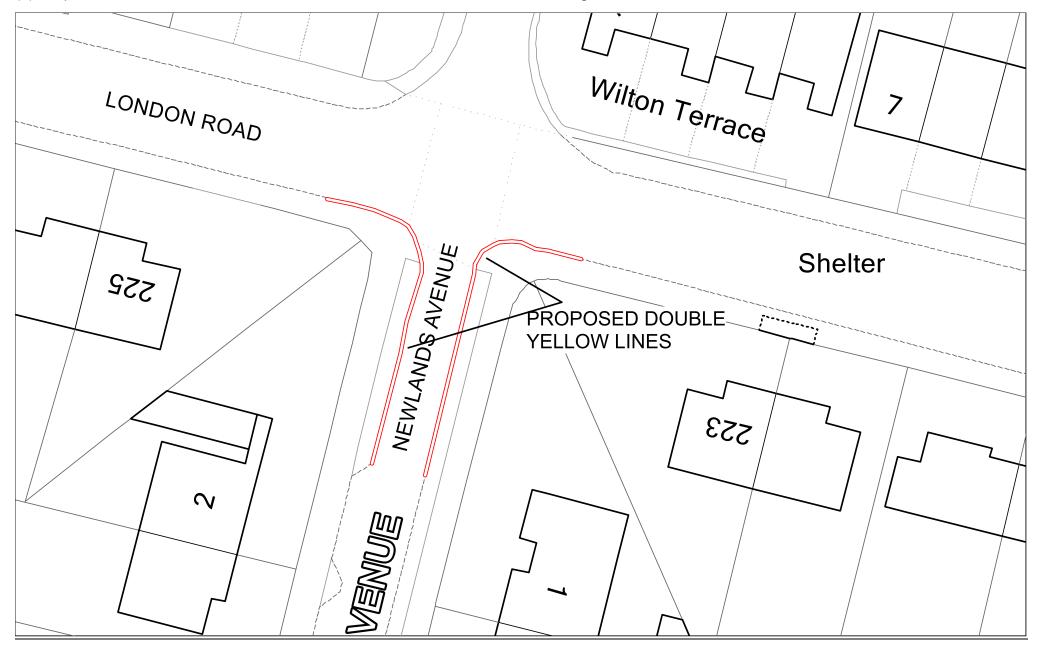

### (6) Proposed Double Yellow Lines – Newlands Avenue and London Road, Sittingbourne