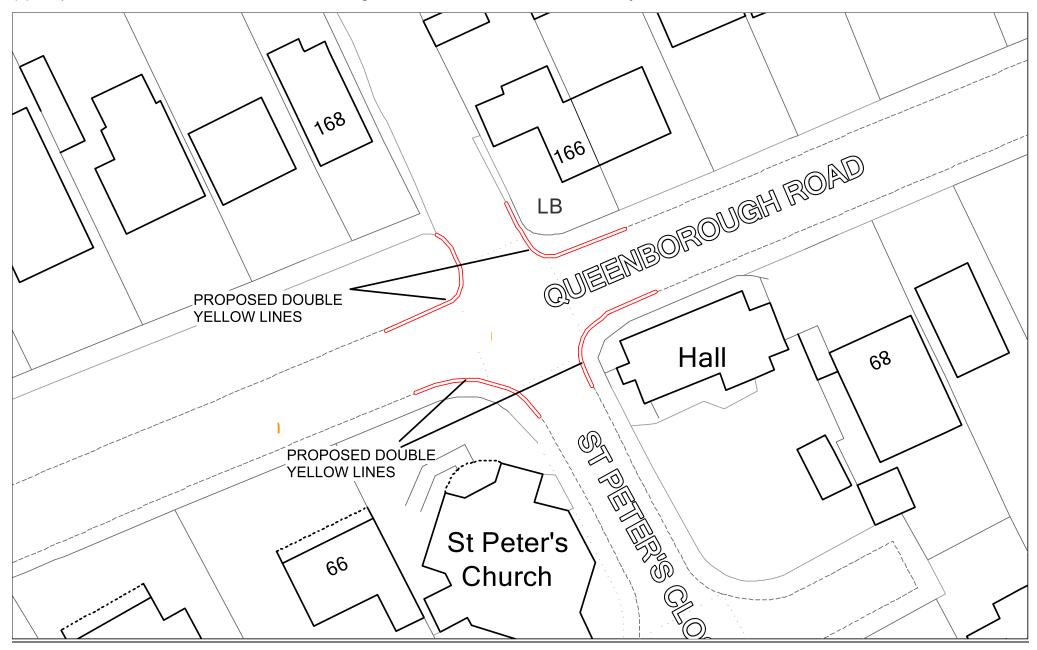

# (7) Proposed Double Yellow Lines – Periwinkle Close, Sittingbourne

(8) Proposed Double Yellow Lines – Queenborough Road and St Peter's Close, Halfway