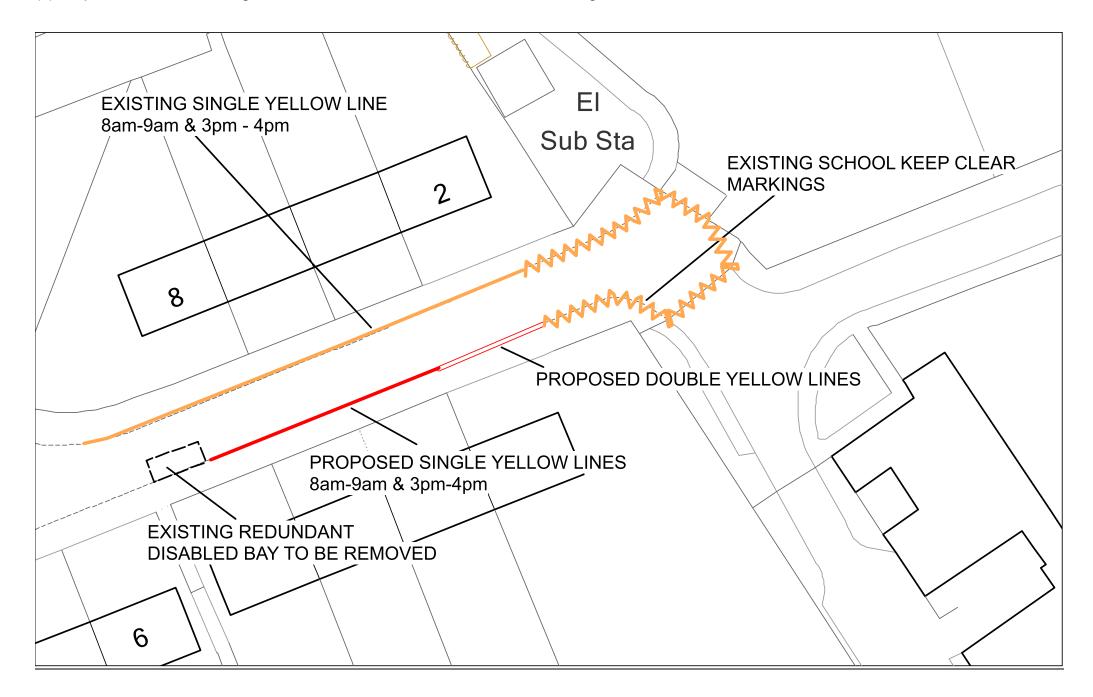

#### (9) Proposed Double and Single Yellow Lines – Middletune Avenue, Milton Regis