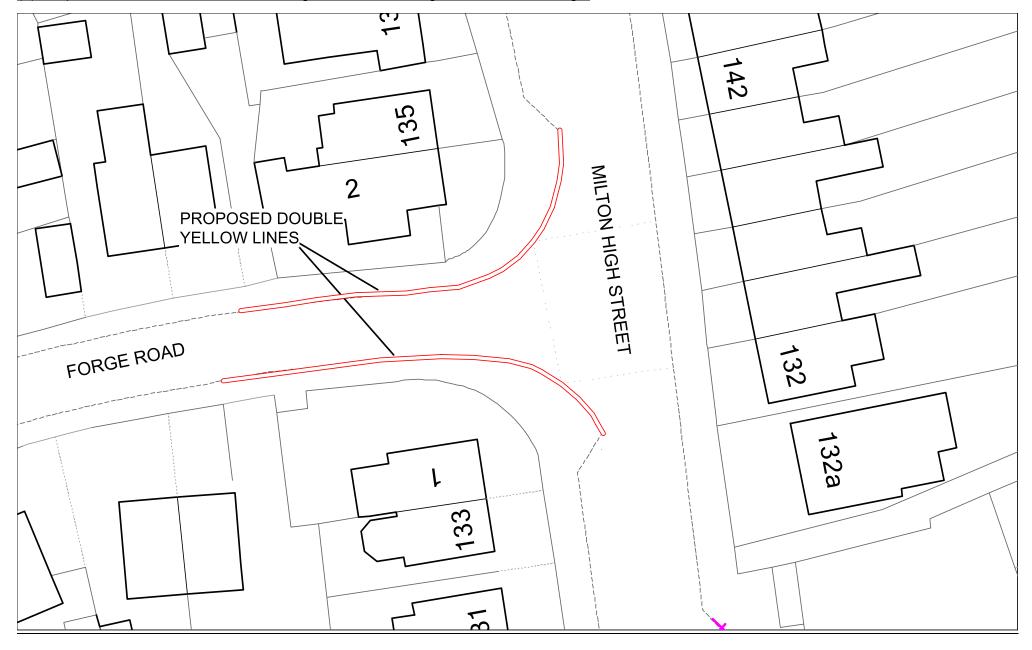

# ANNEX B

(1) Proposed Double Yellow Lines – Forge Road/Milton High Street, Milton Regis