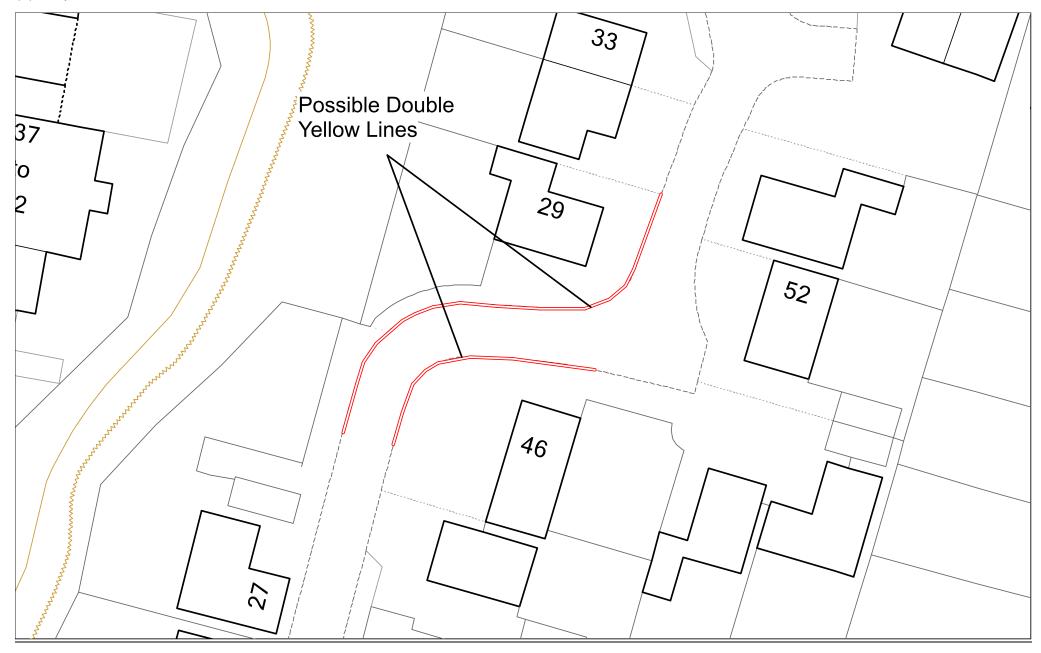

# ANNEX B



(1) Proposed Double Yellow Lines – Forge Road/Milton High Street, Milton Regis

### (2) Proposed Double Yellow Lines - Near Nos.1 to 12 Hilton Close, Faversham



# (3) Proposed Double Yellow Lines - Near Nos.13 to 30 Hilton Close, Faversham



# (4) Proposed Double Yellow Lines – Near Nos.29 to 46 Hilton Close, Faversham





### (6) Proposed Double Yellow Lines – Newlands Avenue and London Road, Sittingbourne



# (7) Proposed Double Yellow Lines – Periwinkle Close, Sittingbourne



(8) Proposed Double Yellow Lines – Queenborough Road and St Peter's Close, Halfway



#### (9) Proposed Double and Single Yellow Lines – Middletune Avenue, Milton Regis



# (10) Proposed Loading Ban - Hope Way, Sheerness



# (11) Proposed Double Yellow Lines - Gordon Square, Faversham