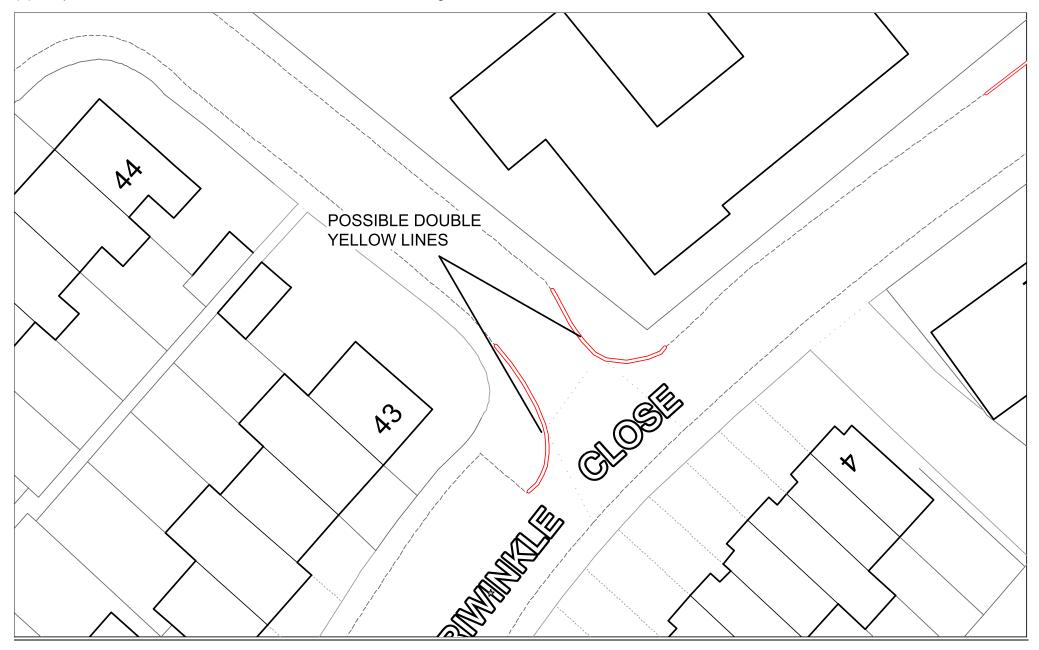

# (7) Proposed Double Yellow Lines – Periwinkle Close, Sittingbourne

(8) Proposed Double Yellow Lines – Queenborough Road and St Peter's Close, Halfway