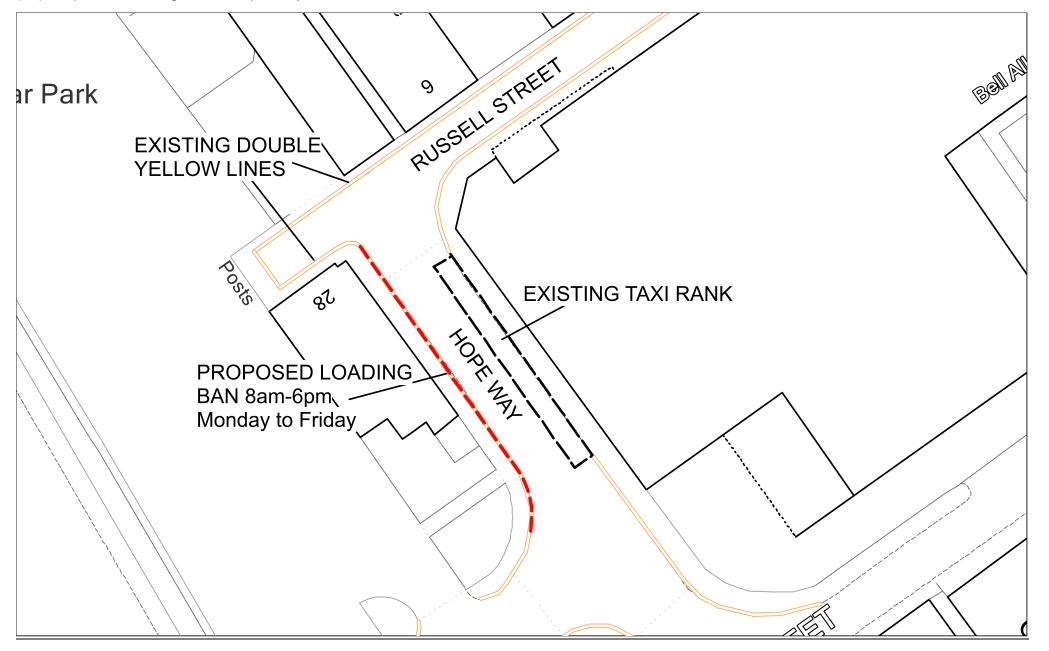

# ANNEX B



(1) Proposed Double Yellow Lines – Forge Road/Milton High Street, Milton Regis

### (2) Proposed Double Yellow Lines - Near Nos.1 to 12 Hilton Close, Faversham



# (3) Proposed Double Yellow Lines - Near Nos.13 to 30 Hilton Close, Faversham



# (4) Proposed Double Yellow Lines – Near Nos.29 to 46 Hilton Close, Faversham





### (6) Proposed Double Yellow Lines – Newlands Avenue and London Road, Sittingbourne



# (7) Proposed Double Yellow Lines – Periwinkle Close, Sittingbourne



(8) Proposed Double Yellow Lines – Queenborough Road and St Peter's Close, Halfway



#### (9) Proposed Double and Single Yellow Lines – Middletune Avenue, Milton Regis



# (10) Proposed Loading Ban - Hope Way, Sheerness



# (11) Proposed Double Yellow Lines - Gordon Square, Faversham