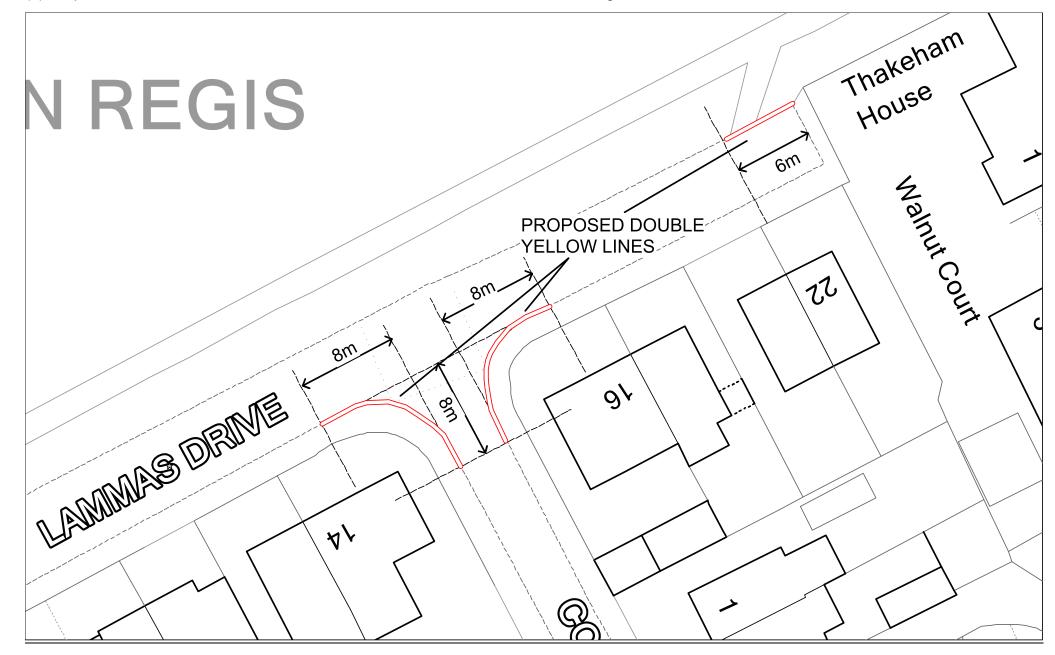

# (7) Proposed Double Yellow Lines – Periwinkle Close, Sittingbourne

(8) Proposed Double Yellow Lines – Queenborough Road and St Peter's Close, Halfway